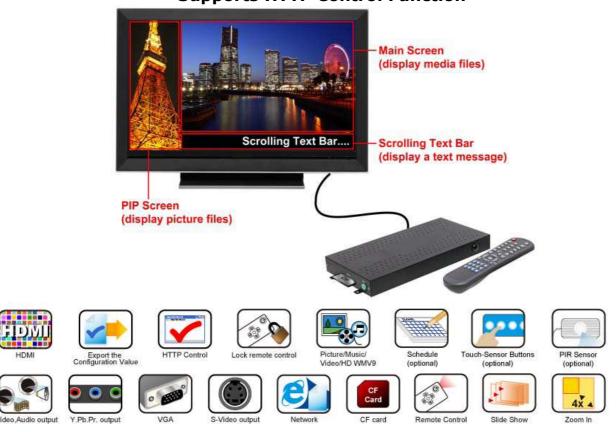

### Full HD WMV9 Digital Signage

Supports Multiple Display Zones (includes Movie, Picture and Scrolling Text Bar)

Compatible with Windows Media Player 11

Supports FTP Auto Download Function

Supports HTTP Control Function

What's more, the SIRKOM SRK-1080P-C supports multiple display zones, you can play movie, picture and scrolling text on the screen simultaneously. The scrolling text displays an animated text message on a bar on bottom of your screen, the information of your product can catch the customer's eyes easily.

## **FEATURES**

- Supports multiple file formats: Music, Picture, Movie and HD WMV9.
- Supports Video, S-Video, Y.Pb.Pr, HDMI, VGA and Audio output.
- HD Y.Pb.Pr output supports resolution: NTSC Mode(60Hz): 480P/720P/1080i.

PAL Mode(50Hz): 576P/720P/1080i.

- HDMI Output: 480P/720P/1080i/1080P.
- VGA output supports resolution: 640x480/800x600/1024x768/1280x1024/1360x768.
- Supports RS-232 port for computer control with ASCII command (play, stop, pause...etc).
- Supports Multiple Display Zones: Displays the movie, picture and scrolling text on the screen simultaneously.
- **Touch-Sensor Buttons Function (optional):** 
  - Press one of the touch-sensor buttons, the SRK-1080P-C will play the corresponding file automatically.
  - The number of touch-sensor buttons can be customized to 12, 24 or 36 for OEM project.
  - Used with various operating environment (glass, plastics and acrylic material, except metal material), the thickness supports 3mm -5mm, and it can be customized to 5cm for OEM project.
- PIR Sensor Function (optional):
  - After sensing approaching subjects, the SIRKOM SRK-1080P-C will play the files automatically.
  - Sensing distance is up to 3 meters with an angle of 45°.
- Schedule Function (optional): The SRK-1080P-C will auto play the designated file at the specify date.
- Connect using an Ethernet network cable at up to 100Mbps.
- The source of HD WMV9 MP@HL (Main Profile / High Level) supports resolution up to 1920x1080 (1080P) and the maximum bit rate is 12Mbps.
- Supports CF memory cards. (Suggest using the high speed (150X) CF card)
- Supports HTTP Command function.
- Supports Auto Key Lock function.
- **Exports the Configuration Value:** You can export the configuration value to the CF card. The configuration value can be modified on your PC, and can be applied to the SRK-1080P-C or others.
- Compatible with Windows Media Player 11: Play media files stored in a network computer.
- Supports FTP Auto Download Function: Connect to Remote FTP server and download data to the CF card automatically.
- Supports Download Pause / Resume Function: Continue unfinished downloads upon next session.
- Embedded FTP Server.
- Supports NTP Network (G.M.T) Timer. You can also set the system time manually.
- Supports Universal Plug and Play (UPnP) and DHCP.
- **Supports SLIDE SHOW Function** (interval time with 10/15/30/60 seconds).