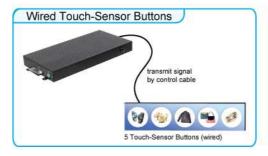

#### **Touch-Sensor Buttons**

- There are two modes for transmit signal to the SIRKOM SRK-1080P-C: Wired and Wireless.
- Press one of the touch-sensor buttons, the SRK-1080P-C will play the corresponding file automatically.
- Wire Mode: The distance between SIRKOM SRK-1080P-C and Touch-Sensor buttons can be around 1.5M.
- **Wireless Mode:** The sensing distance is up to 3M.