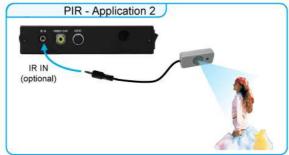

#### PIR Sensor (SIRKOM PIR)

- The PIR sensor is not only a motion detector, but also a remote control receiver,
- Motion Detector
  - After sensing approaching subjects, the SIRKOM SRK-1080P-C will play the files automatically.
  - Sensing distance is up to 3 meters with an angle of 45°