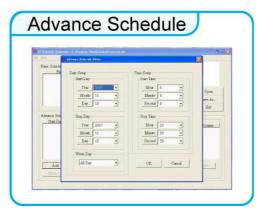

#### **Schedule Function**

- The SIRKOM SRK-1080P-C will auto play the designated file at the specify date.
- There are two modes: "Basic Schedule" and "Advance Schedule".
  - Basic Schedule: You can select files that you want to play and set up the play times of each file.
  - Advance Schedule: You can select the files that you want to play, and also can set up the play times and the initial and end time of each file.