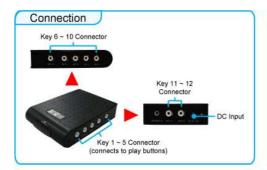

15/30/60 seconds).



**HTTP Command Function** 



Exports the Configuration Value (modify on your PC)



## **CONNECTION**



# **OPTIONAL FUNCTIONS**

#### **Schedule Function**

- The SIRKOM SRK-1080P-C will auto play the designated file at the specify date.
- There are two modes: "Basic Schedule" and "Advance Schedule".
  - Basic Schedule: You can select files that you want to play and set up the play times of each file.
  - Advance Schedule: You can select the files that you want to play, and also can set up the play times and the initial and end time of each file.







## **OPTIONAL AUXILIARY EQUIPMENT**

### Play Button Box (SIRKOM SRK-BB)

- The Play Button Box (SIRKOM SRK-BB) supports up to 12 play-button inputs.
- Press one of the play buttons to play the corresponding file.





#### **IR Cable**

The IR cable (1 meter) is an external remote control receiver.



#### PIR Sensor (SIRKOM PIR)

- The PIR sensor is not only a motion detector, but also a remote control receiver,
- Motion Detector
  - After sensing approaching subjects, the SIRKOM SRK-1080P-C will play the files automatically.
  - Sensing distance is up to 3 meters with an angle of 45°





#### **Touch-Sensor Buttons**

- There are two modes for transmit signal to the SIRKOM SRK-1080P-C: Wired and Wireless.
- Press one of the touch-sensor buttons, the SRK-1080P-C will play the corresponding file automatically.
- Wire Mode: The distance between SIRKOM SRK-1080P-C and Touch-Sensor buttons can be around 1.5M.
- **Wireless Mode:** The sensing distance is up to 3M.