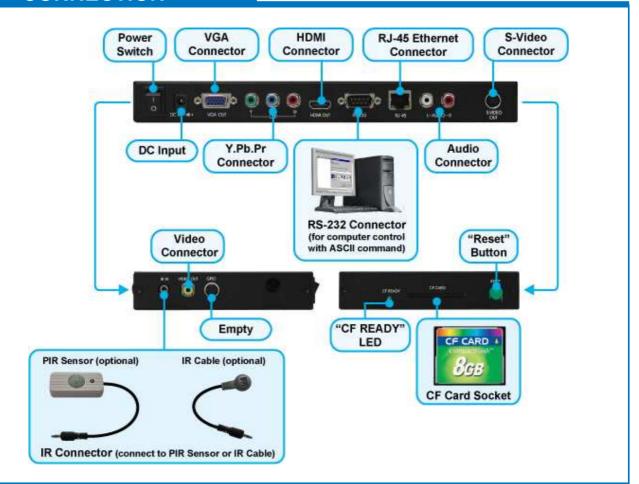

## **CONNECTION**

### INTRODUCTION

The SIRKOM SRK-1080P-C is a digital media player that plays movies, music, digital picture and WMV9 from CF memory card without a computer. The SIRKOM SRK-1080P-C supports High Definition movie hardware decode acceleration, presents for you the smoother and clearer picture, it supports high resolution video output such as 1080P / 1080i / 720P for movie theater quality video on a big screen. By connecting to Video, S-Video, Y.Pb.Pr, VGA (resolution up to  $1360 \times 768$ ), HDMI ( $1920 \times 1080P$ ) and Audio, you can play picture, movie and music on any display device.

#### **IR Cable**

The IR cable (1 meter) is an external remote control receiver.

#### PIR Sensor (SIRKOM PIR)

- The PIR sensor is not only a motion detector, but also a remote control receiver,
- Motion Detector
  - After sensing approaching subjects, the SIRKOM SRK-1080P-C will play the files automatically.
  - Sensing distance is up to 3 meters with an angle of 45°