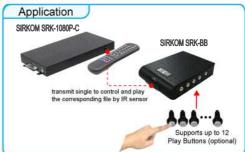

### Play Button Box (SIRKOM SRK-BB)

- The Play Button Box (SIRKOM SRK-BB) supports up to 12 play-button inputs.
- Press one of the play buttons to play the corresponding file.