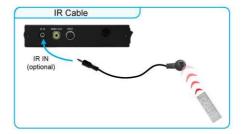

#### **IR Cable**

The IR cable (1 meter) is an external remote control receiver.