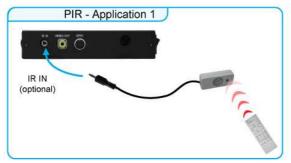

#### PIR Sensor (SIRKOM PIR)

- The PIR sensor is not only a motion detector, but also a remote control receiver,
- Motion Detector
  - After sensing approaching subjects, the SIRKOM SRK-1080P-C will play the files automatically.
  - Sensing distance is up to 3 meters with an angle of 45°