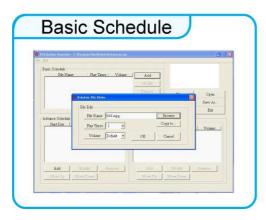

#### **Schedule Function**

- The SIRKOM SRK-1080P-C will auto play the designated file at the specify date.
- There are two modes: "Basic Schedule" and "Advance Schedule".
  - Basic Schedule: You can select files that you want to play and set up the play times of each file.
  - Advance Schedule: You can select the files that you want to play, and also can set up the play times and the initial and end time of each file.